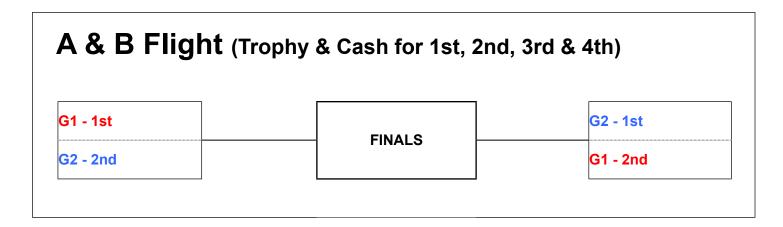

# 4. SEEDING in GRAND FINAL Single-Knock-Out (based on Round Robin Group Standing)