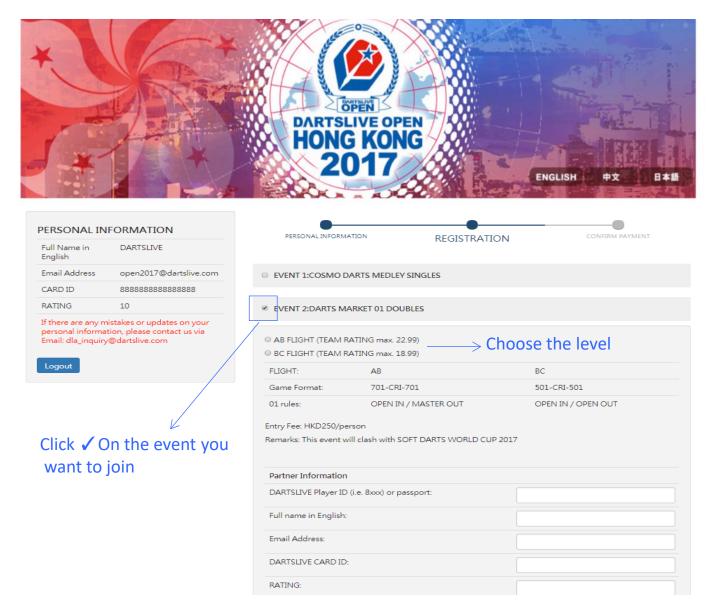

#### STEP 2 – Choose your events

- Please note if you choose Doubles, you will need to **prepare your partner's information** including Passport No., Email, DARTSLIVE Card no. and Rating.
- Once you confirmed, Your Partner is required to do this registration and complete the payment to confirm your partnership.

\* An email notification will be sent to both players

\*\* Partner's information must be correct in order to secure your spot