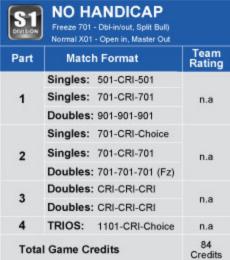

## MATCH FORMAT

|              |           |                                               | Credits        |
|--------------|-----------|-----------------------------------------------|----------------|
| S3<br>CHIMON | <b>S4</b> | HANDICAP<br>APPLIES<br>Normal X01 - Open in / |                |
| Part         | Matcl     | n Format                                      | Team<br>Rating |
|              | Singles:  | 301-301-301                                   |                |
| 1            | Singles:  | 501-501-501                                   | n.a            |
|              | Doubles:  | 701-701-701                                   |                |
|              | Singles:  | 301-CRI-301                                   |                |
| 2            | Singles:  | 501-CRI-501                                   | n.a            |
|              | Doubles:  | 701-CRI-701                                   |                |
| •            | Doubles:  | 501-CRI-Choice                                |                |
| 3            | Doubles:  | 701-CRI-Choice                                | n.a            |
| 4            | TRIOS:    | 901-CRI-Choice                                | n.a            |
| Tota         | I Game Cr | edits                                         | 76<br>Credits  |