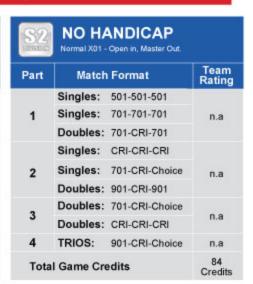

## MATCH FORMAT

|              |           |                                               | Credits        |
|--------------|-----------|-----------------------------------------------|----------------|
| S3<br>CHIMON | <b>S4</b> | HANDICAP<br>APPLIES<br>Normal X01 - Open in / |                |
| Part         | Matcl     | n Format                                      | Team<br>Rating |
|              | Singles:  | 301-301-301                                   |                |
| 1            | Singles:  | 501-501-501                                   | n.a            |
|              | Doubles:  | 701-701-701                                   |                |
|              | Singles:  | 301-CRI-301                                   |                |
| 2            | Singles:  | 501-CRI-501                                   | n.a            |
|              | Doubles:  | 701-CRI-701                                   |                |
| •            | Doubles:  | 501-CRI-Choice                                |                |
| 3            | Doubles:  | 701-CRI-Choice                                | n.a            |
| 4            | TRIOS:    | 901-CRI-Choice                                | n.a            |
| Tota         | I Game Cr | edits                                         | 76<br>Credits  |